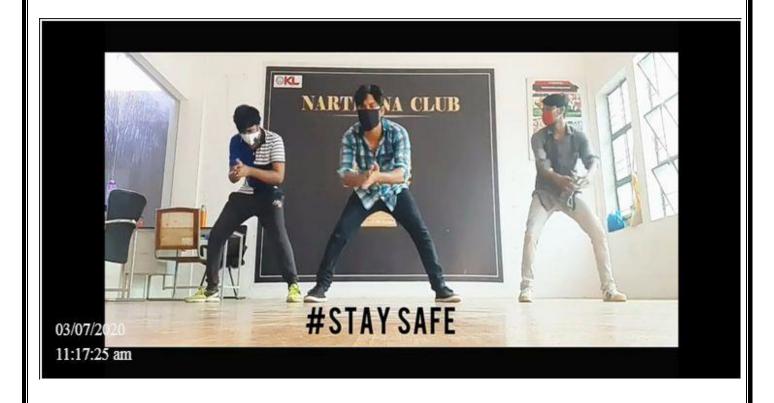

## Report on "Awareness on Mask by Dance Performance of Narthana Club -Students"

An awareness video prepared by Narthana club members on 3<sup>rd</sup> July 2020. The video was in the form of dance performance. Through dance and music, the players try to explain the importance of using mask, sanitizer and lockdown in the fight against covid 19. The you tube link of the students performance is <a href="https://youtu.be/-">https://youtu.be/-</a> FyFjWQUcAA

Date of event 03.07.2020

Name of the vent Awareness on Mask by Dance

Performance

Narthana Club, KLEF Venue

Number of students participated

Number of faculty participated 1

You tube link of Dance performance: https://youtu.be/-FyFjWQUcAA